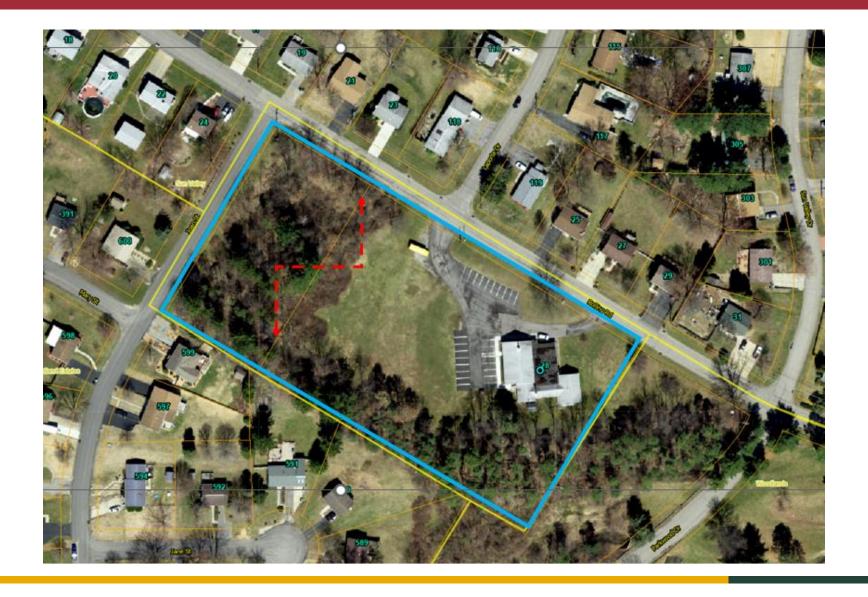

## LD-24-9/SUB-24-7 - Lifeway Baptist Church Parking Expansion

## PRELIMINARY/FINAL LAND DEVELOPMENT FOR LIFEWAY BAPTIST CHURCH PARKING IMPROVEMENTS

CRANBERRY TOWNSHIP BUTLER COUNTY PENNSYLVANIA

| Ь       | PRELIMINARY/FINAL LAND DEVEL          | Ā |
|---------|---------------------------------------|---|
| LIFEWAY | FOR LIFEWAY BAPTIST CHURCH PARKING IM | ≥ |
|         | LIFEWAY BAPTIST CHURCH OF PITTS       | Ĕ |
|         | 28 ROLLING ROAD                       | 1 |
|         | AC CHANGE OF A CHANGE OF              | ľ |