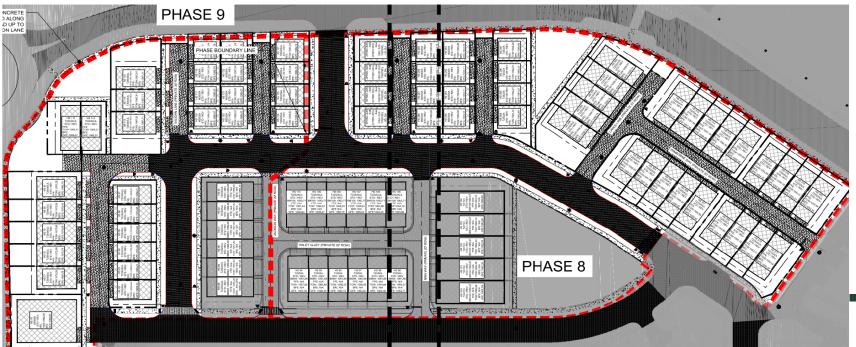

| STREET TABLE PHASE 8 |                |  |  |  |  |  |
|----------------------|----------------|--|--|--|--|--|
| STREET NAME          | PUBLIC/PRIVATI |  |  |  |  |  |
| JACKSON WAY          | PRIVATE        |  |  |  |  |  |
| NINA WAY             | PRIVATE        |  |  |  |  |  |
| BALEYALLEY           | PRINATE        |  |  |  |  |  |
| GRESS BOAD           | PRIVATE        |  |  |  |  |  |

| STRIKET TAI    | ILEPHASE?      |
|----------------|----------------|
| STREET NAME    | PUBLIC/PRIVATI |
| ALEXANDER WAY  | PRIVATE        |
| VAUGHN LANE    | PRIVATE        |
| GILLIAN LANE   | PRIVATE        |
| HALCYON LANE   | PRIVATE        |
| CARLTON LANE   | PRINATE        |
| STALLINGS LANE | PRIVATE        |
| LARKS LANE     | PRIVATE        |
| WIMBORNEWAY    | PRIVATE        |