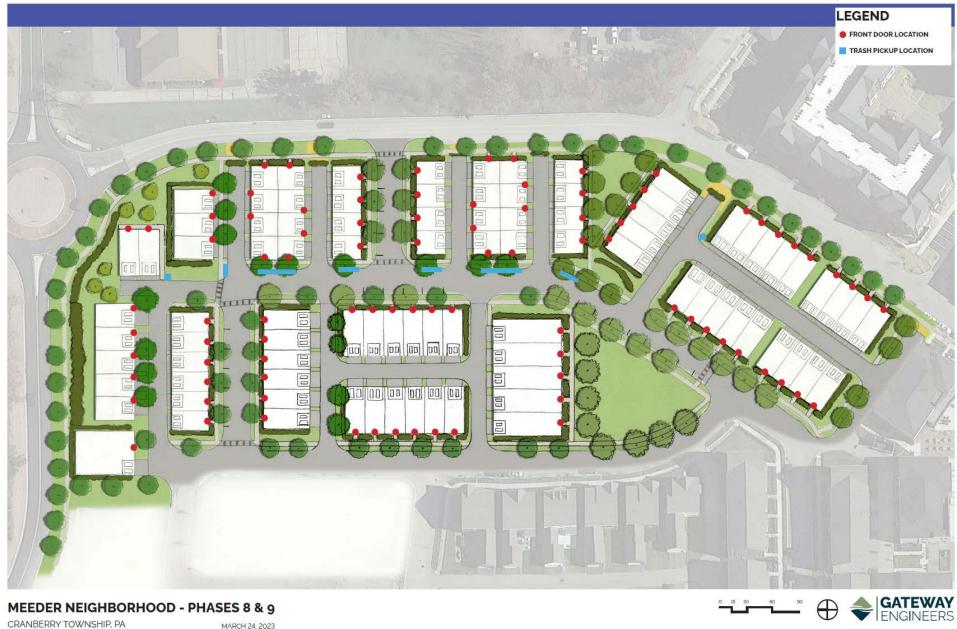

## **Meeder – Revised Phases 8-9**

FINAL APPROVAL FOR

## **REVISED MEEDER PHASES 8-9**

ROCHESTER ROAD
CRANBERRY TOWNSHIP, PA 16066
BUSINESS PARK WITH CCD-2 OVERLAY

PREPARED FOR:

CHARTER HOMES & NEIGHBORHOODS 322 NORTH ARCH STREET, FIRST FLOOR LANCASTER, PA 17603

Previously approved June 30, 2022

Proposed Revisions 2023

MARCH 24, 2023