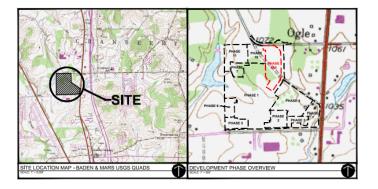

## **Meeder – Revised Phases 8-9**

FINAL APPROVAL FOR

## **REVISED MEEDER PHASES 8-9**

ROCHESTER ROAD
CRANBERRY TOWNSHIP, PA 16066
BUSINESS PARK WITH CCD-2 OVERLAY

PREPARED FOR:

CHARTER HOMES & NEIGHBORHOODS 322 NORTH ARCH STREET, FIRST FLOOR LANCASTER, PA 17603