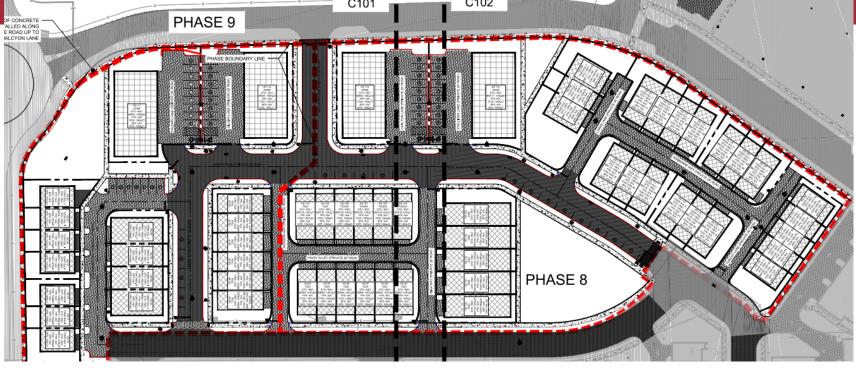

| STREET TABLE PHASE 8 |                |  |  |  |  |  |
|----------------------|----------------|--|--|--|--|--|
| STREET NAME          | PUBLIC/PRIVATI |  |  |  |  |  |
| JACKSON WAY          | PRIVATE        |  |  |  |  |  |
| NINA WAY             | PRIVATE        |  |  |  |  |  |
| BALEYALLEY           | PRINATE        |  |  |  |  |  |
| GRESS BOAD           | PRIVATE        |  |  |  |  |  |

| STRIKET TAI    | ILEPHASE?      |
|----------------|----------------|
| STREET NAME    | PUBLIC/PRIVATI |
| ALEXANDER WAY  | PRIVATE        |
| VAUGHN LANE    | PRIVATE        |
| GILLIAN LANE   | PRIVATE        |
| HALCYON LANE   | PRIVATE        |
| CARLTON LANE   | PRINATE        |
| STALLINGS LANE | PRIVATE        |
| LARKS LANE     | PRIVATE        |
| WIMBORNEWAY    | PRIVATE        |