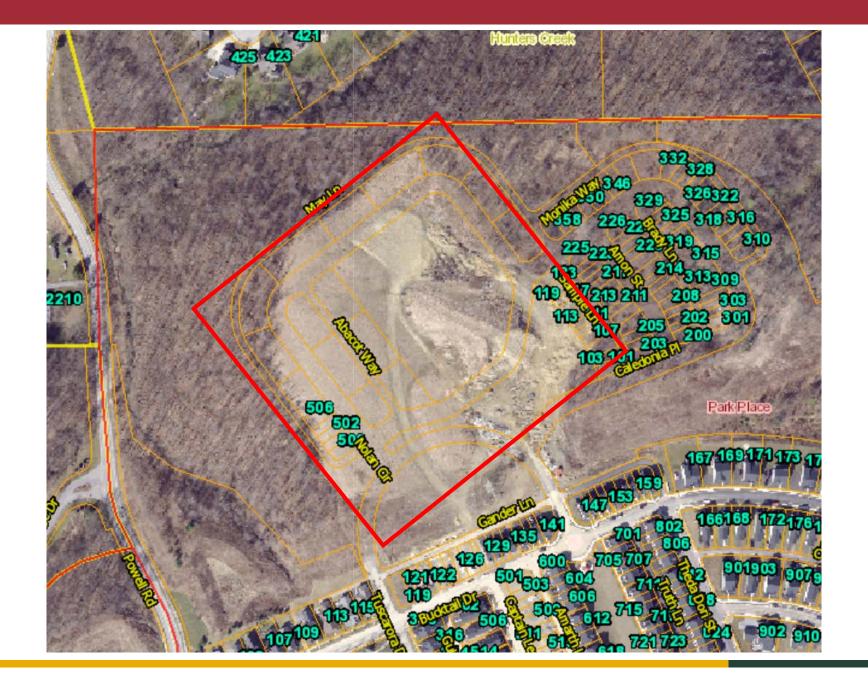

SITE LOCATION MAP

### SITE LOCATION MAP

Prepared By:

1712 Mt. Nebo Road Sewickley, PA 15143 Office Phone: 412-219-4509 Email: Info@ShefflerCo.com

C000