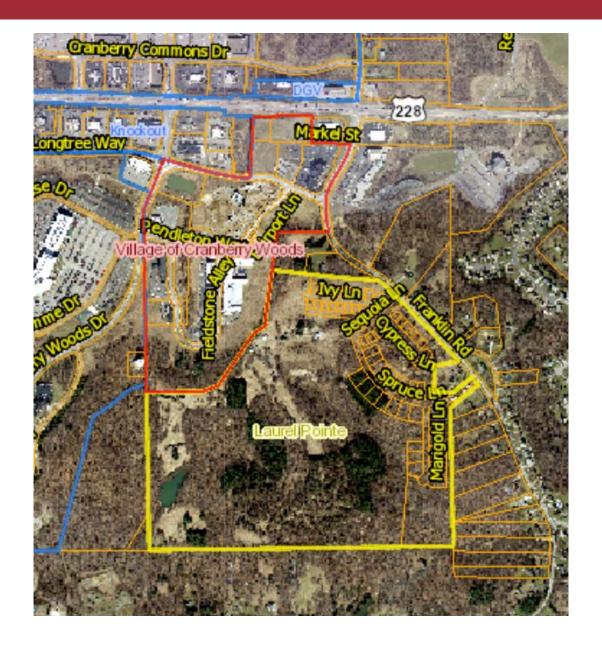

#### TOTAL SITE AREA 122 Acres

### TOTAL SITE AREA 122 Acres Previously approved 3/30/22 76 Lots 31 Lots 9 Lots 52 Lots PRINCIPAL STRUCTURE SETBACKS ACCESSORY STRUCTURE SETBACKS **OPEN SPACE** ±56.8 Acres