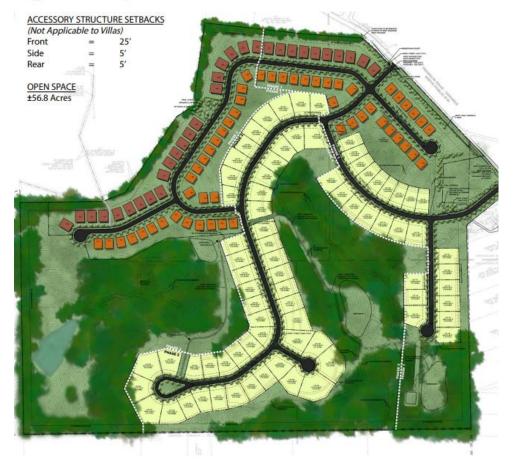

#### TOTAL SITE AREA 122 Acres

#### Proposed Phase 2 changes

DENSITY

Villa (50') 53 Lots 31 Lots Single Family 25 Lots Estate Lots 52 Lots

#### PRINCIPAL STRUCTURE SETBACKS

(Not Applicable to Villas)

### TOTAL SITE AREA 122 Acres Previously approved 3/30/22 76 Lots 31 Lots 9 Lots 52 Lots PRINCIPAL STRUCTURE SETBACKS ACCESSORY STRUCTURE SETBACKS **OPEN SPACE** ±56.8 Acres