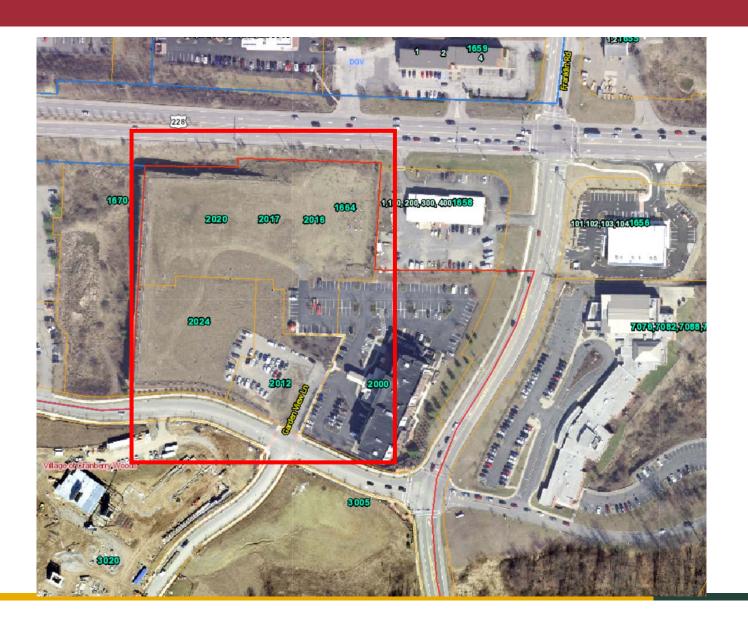

## SITE LOCATION MAP

## SITE VICINITY MAP

1712 Mt. Nebo Road Sewickley, PA 15143 Office Phone: 412-219-4509 Email: Info@ShefflerCo.com