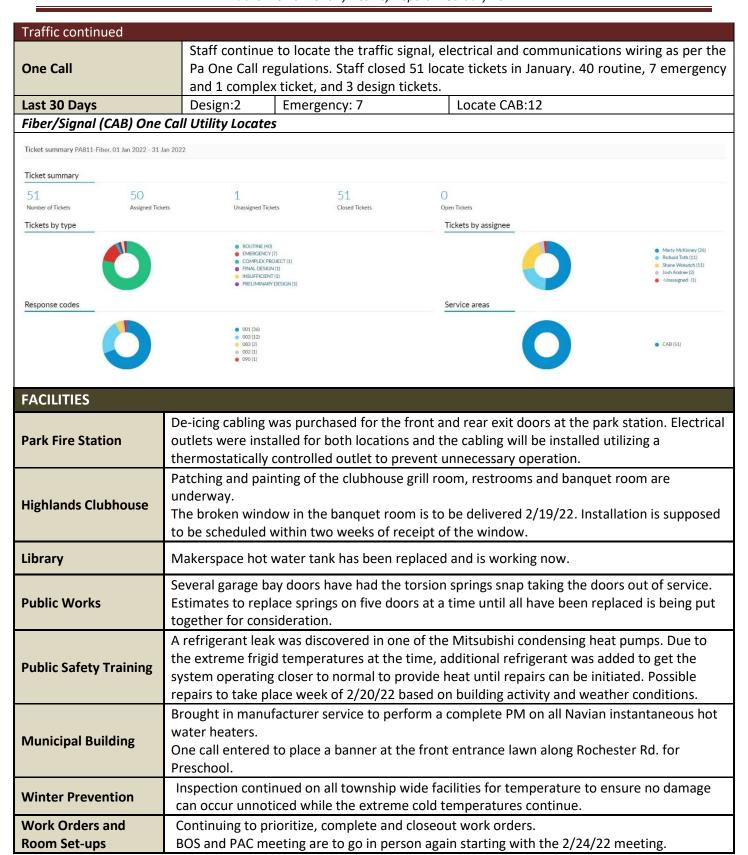

## February 2022

| STREETS & FLEET                               |                                                                                                                                                                                                       |                                                                                                                                        |     |  |
|-----------------------------------------------|-------------------------------------------------------------------------------------------------------------------------------------------------------------------------------------------------------|----------------------------------------------------------------------------------------------------------------------------------------|-----|--|
| Road Construction Crew                        |                                                                                                                                                                                                       |                                                                                                                                        |     |  |
| Winter Maintenance<br>Operations<br>2021-2022 | Statistics as of Feb 15 Inches of snow fall to date: 26 inches (Nov 1.5", Dec .7", Jan 19.2", Feb 4.6") Salt used to date: 3,311 tons Miles driven to date: 14,800 miles Number of weather events: 23 |                                                                                                                                        |     |  |
| Pothole Patching                              | Crew assigned to pothole patching several days per week.                                                                                                                                              |                                                                                                                                        |     |  |
| Catch Basin Repairs                           | Pinehurst Plan – several basins were repaired that were reported failing.                                                                                                                             |                                                                                                                                        |     |  |
| Paving Bids                                   | Prepared all bid documents for superpave, single seal, and crack seal programs.                                                                                                                       |                                                                                                                                        |     |  |
| Salt Brine Plant                              | Working with Cargill Inc to install new salinity meter to get the brine plant back in service.                                                                                                        |                                                                                                                                        |     |  |
| Dog Park Relocation                           | As weather permits, continuing with the next phase of the construction for the road,                                                                                                                  |                                                                                                                                        |     |  |
|                                               | drainage and parking lot relocation.                                                                                                                                                                  |                                                                                                                                        |     |  |
| Fleet Maintenance (Sched                      | uled)                                                                                                                                                                                                 |                                                                                                                                        |     |  |
| 1615 Ford F550                                |                                                                                                                                                                                                       | Replaced broken hydraulic cylinder hoist lever                                                                                         |     |  |
| 1630 Peterbilt                                |                                                                                                                                                                                                       | Replaced Gledhill plow broken cylinder center bolt and lines, repaired v-box spreader conveyor belt and rebuilt spinner shaft bearings |     |  |
| 1641 Peterbilt                                |                                                                                                                                                                                                       | Replaced worn out plow blades                                                                                                          |     |  |
| 1629 Peterbilt                                |                                                                                                                                                                                                       | Replaced exhaust DPF filter and repaired exhaust manifold – removed broken studs                                                       |     |  |
| 1626 Peterbilt                                |                                                                                                                                                                                                       | Replaces leaking radiator and broken power steering assist bracket                                                                     |     |  |
| 1611 International Terrastar                  |                                                                                                                                                                                                       | Repaired plow lights and repaired leaking exhaust tube                                                                                 |     |  |
| 1642 Mack                                     |                                                                                                                                                                                                       | Reset spreader belt to centerline, calibrated and reset                                                                                |     |  |
| 1603 Ford Bucket truck                        |                                                                                                                                                                                                       | Installed two new safety beacons                                                                                                       |     |  |
| CAT M318 Excavator                            |                                                                                                                                                                                                       | Repaired blown fuel line                                                                                                               |     |  |
| Plow trucks                                   |                                                                                                                                                                                                       | Replacing blown hydraulic lines during snow events                                                                                     |     |  |
| Ventrac #3                                    |                                                                                                                                                                                                       | Removing front axles to replace leaking seals                                                                                          |     |  |
| Police & Fire                                 |                                                                                                                                                                                                       | Monthly PM's and service requests completed                                                                                            |     |  |
| Preventive Maintenance Program                |                                                                                                                                                                                                       | State Inspections                                                                                                                      |     |  |
| Cars                                          | 18                                                                                                                                                                                                    | Cars & Trucks                                                                                                                          | 3   |  |
| Trucks                                        | 9                                                                                                                                                                                                     |                                                                                                                                        |     |  |
| Equipment                                     |                                                                                                                                                                                                       | Trailers                                                                                                                               | 0   |  |
| TRAFFIC, COMMUNICA                            | TION & S                                                                                                                                                                                              | SIGNS                                                                                                                                  |     |  |
| Signal Operations                             |                                                                                                                                                                                                       |                                                                                                                                        |     |  |
| MMU Testing                                   | The tester is currently being recertified at Athens Technical Services Inc.                                                                                                                           |                                                                                                                                        |     |  |
| Signal Maintenance                            | Winter signal maintenance continues with detection and PTZ camera cleaning.                                                                                                                           |                                                                                                                                        |     |  |
| Sign Maintenance                              | Preparations to be able to compile sign inventory and inspections are currently underway. We are working with a consultant and our IT dept to set the new system up.                                  |                                                                                                                                        |     |  |
| Communications                                |                                                                                                                                                                                                       |                                                                                                                                        | , , |  |
| Data Wiring                                   | Assorted IT work orders included data wiring, access point replacements and surveillance camera installs                                                                                              |                                                                                                                                        |     |  |