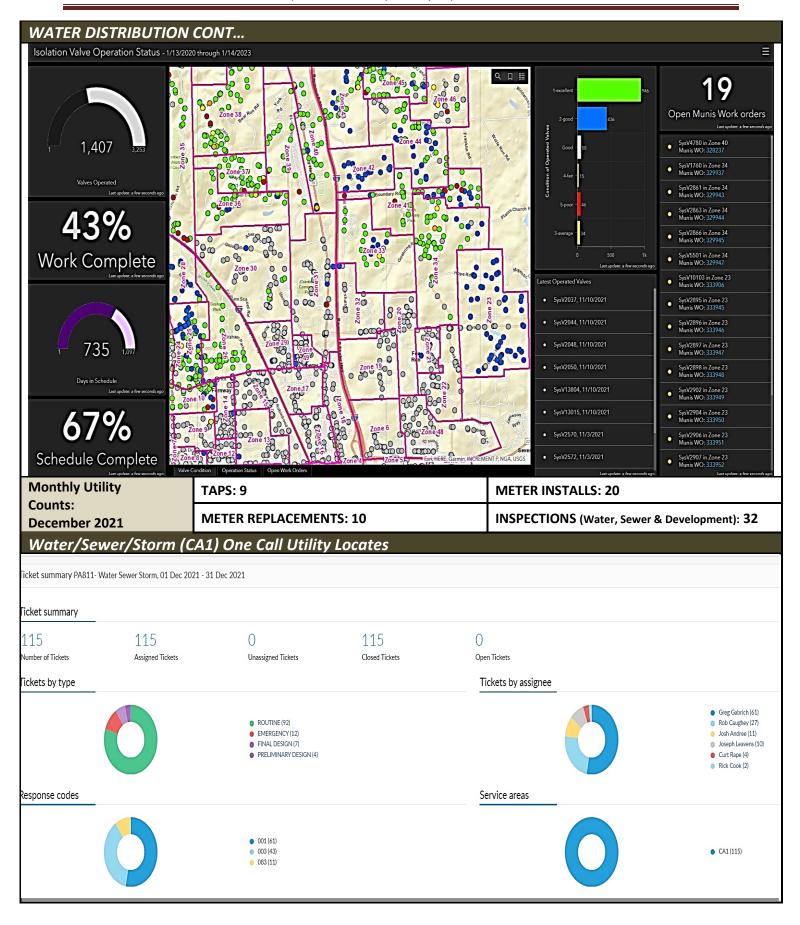

|                               | PRE                                        | TREATMENT CONT.     |                                                                                                                                                                                                                                                                                                                                                                                                                         |           |            |               |            |            |                                    |  |  |
|-------------------------------|--------------------------------------------|---------------------|-------------------------------------------------------------------------------------------------------------------------------------------------------------------------------------------------------------------------------------------------------------------------------------------------------------------------------------------------------------------------------------------------------------------------|-----------|------------|---------------|------------|------------|------------------------------------|--|--|
| Incoming FOG Users            |                                            |                     | -Crumble Cookies – 1691 Route 228<br>-Sunbelt Rentals<br>-Clean Eatz<br>-The Good Slice/Sim Clubz – formerly Quaker Steak & Lube<br>-Henry's Meat Market – Butcher shop in planning stage<br>-Sankalp Restaurant                                                                                                                                                                                                        |           |            |               |            |            |                                    |  |  |
|                               |                                            | ing FOG<br>ntenance | <ul> <li>-Performing FOG permit renewal inspections.</li> <li>-Site visits for "Non-compliant" and "No Pump Outs" FOG user.</li> <li>-16 users are non-compliant with their pump out schedule.</li> <li>-Ron Lewis Chrysler, Dodge, Jeep given Notice of Violation for non-compliance.</li> <li>-Gordon's Mini Market – Given Notice of Violation for non-compliance.</li> </ul>                                        |           |            |               |            |            |                                    |  |  |
|                               |                                            |                     | No pump outs                                                                                                                                                                                                                                                                                                                                                                                                            | Compliant | Overdue    | Non compliant | No devices |            |                                    |  |  |
|                               | 180                                        |                     |                                                                                                                                                                                                                                                                                                                                                                                                                         |           |            |               |            |            |                                    |  |  |
|                               | 160                                        |                     |                                                                                                                                                                                                                                                                                                                                                                                                                         |           |            |               |            |            |                                    |  |  |
|                               | 140                                        |                     |                                                                                                                                                                                                                                                                                                                                                                                                                         |           |            |               |            |            | 7/2022                             |  |  |
| ents                          | 120_                                       |                     |                                                                                                                                                                                                                                                                                                                                                                                                                         |           |            |               |            |            | No pump outs: 2<br>Compliant: 114  |  |  |
| ablishment                    |                                            |                     |                                                                                                                                                                                                                                                                                                                                                                                                                         |           |            |               |            |            | Overdue: 32                        |  |  |
| silde                         | 100-                                       |                     |                                                                                                                                                                                                                                                                                                                                                                                                                         |           |            |               |            |            | Von compliant: 14<br>Vo devices: 0 |  |  |
| esta                          | 80                                         |                     |                                                                                                                                                                                                                                                                                                                                                                                                                         |           |            |               |            | -          |                                    |  |  |
| . of                          | 60—                                        |                     |                                                                                                                                                                                                                                                                                                                                                                                                                         |           |            |               |            |            |                                    |  |  |
| Ň                             | 40                                         |                     |                                                                                                                                                                                                                                                                                                                                                                                                                         |           |            |               |            |            |                                    |  |  |
|                               | 40—                                        |                     |                                                                                                                                                                                                                                                                                                                                                                                                                         |           |            |               |            |            |                                    |  |  |
|                               | 20—                                        |                     |                                                                                                                                                                                                                                                                                                                                                                                                                         |           |            |               |            |            |                                    |  |  |
|                               | 0-4                                        |                     |                                                                                                                                                                                                                                                                                                                                                                                                                         |           |            |               |            |            |                                    |  |  |
|                               | 7/17/                                      | 2021 8/17/2021      | 9/17/2021                                                                                                                                                                                                                                                                                                                                                                                                               | 1         | 10/17/2021 | 11/17         | /2021      | 12/17/2021 | 1/17/2022                          |  |  |
|                               | COL                                        | LECTION SYSTEM      |                                                                                                                                                                                                                                                                                                                                                                                                                         |           |            |               |            |            |                                    |  |  |
| F                             | low                                        | Metering            | <ul> <li>-Interceptor 14 sub-basins flow monitoring complete.</li> <li>-Sub-basin I14S14A identified as area with high I&amp;I. Sub-basin will be smoke &amp; dye tested along with 4 other sub-basins.</li> <li>-SmartCover–Demo of collection system flow monitoring technology scheduled to take place late January 2022. Five units will be installed for a 30-day period. Demo units have been shipped.</li> </ul> |           |            |               |            |            |                                    |  |  |
| Manhole Assessment<br>Program |                                            |                     | <ul> <li>-Phase 2 (sub-basin manholes).</li> <li>-Inspection of Interceptor 14 sub-basins completed.</li> <li>-Inspection of Interceptor 13 sub-basins 61% complete.</li> </ul>                                                                                                                                                                                                                                         |           |            |               |            |            |                                    |  |  |
| 0,                            | Sewe                                       | er Flow Meters      | -Manhole Work Orders–27 manholes on Interceptor 14 sub-basins need located and raised.<br>-Sun Valley–Quote received for CCTV inspection of laterals and elevations.<br>-Located 1 manhole not on GIS mapping.                                                                                                                                                                                                          |           |            |               |            |            |                                    |  |  |
| F                             | Force Main         -No operational issues. |                     |                                                                                                                                                                                                                                                                                                                                                                                                                         |           |            |               |            |            |                                    |  |  |
| ſ                             | Misc                                       | ellaneous           | -3G upgrades scheduled for Mission meter sites.                                                                                                                                                                                                                                                                                                                                                                         |           |            |               |            |            |                                    |  |  |