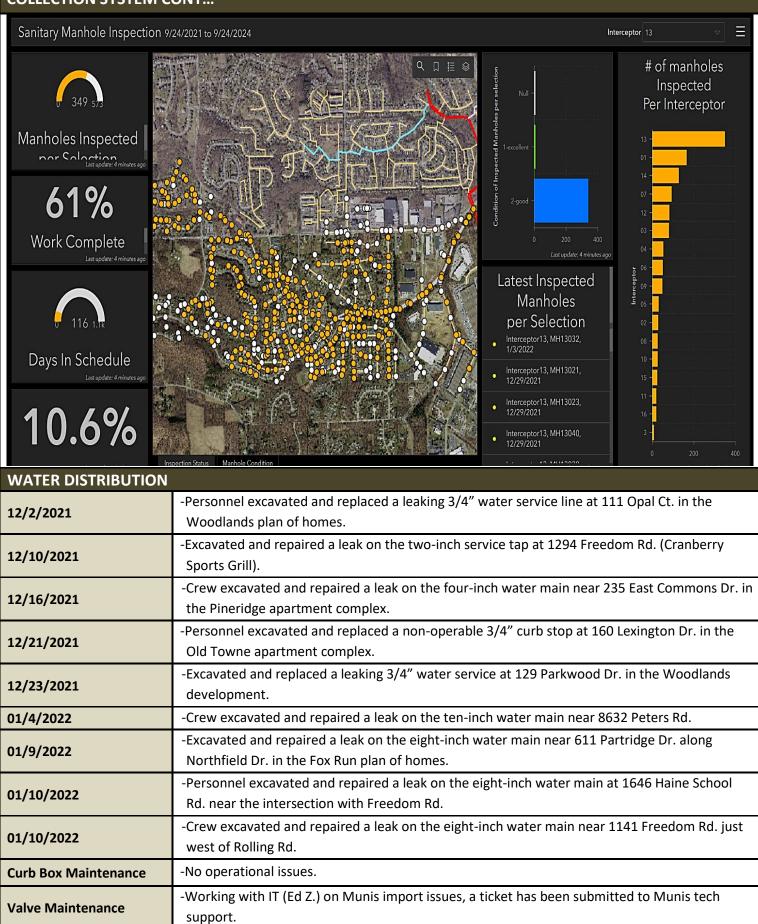

|                               | PRE                                        | TREATMENT CONT.     |                                                                                                                                                                                                                                                                                                                                                                                                                         |           |            |               |            |            |                                    |  |  |
|-------------------------------|--------------------------------------------|---------------------|-------------------------------------------------------------------------------------------------------------------------------------------------------------------------------------------------------------------------------------------------------------------------------------------------------------------------------------------------------------------------------------------------------------------------|-----------|------------|---------------|------------|------------|------------------------------------|--|--|
| Incoming FOG Users            |                                            |                     | -Crumble Cookies – 1691 Route 228<br>-Sunbelt Rentals<br>-Clean Eatz<br>-The Good Slice/Sim Clubz – formerly Quaker Steak & Lube<br>-Henry's Meat Market – Butcher shop in planning stage<br>-Sankalp Restaurant                                                                                                                                                                                                        |           |            |               |            |            |                                    |  |  |
|                               |                                            | ing FOG<br>ntenance | <ul> <li>-Performing FOG permit renewal inspections.</li> <li>-Site visits for "Non-compliant" and "No Pump Outs" FOG user.</li> <li>-16 users are non-compliant with their pump out schedule.</li> <li>-Ron Lewis Chrysler, Dodge, Jeep given Notice of Violation for non-compliance.</li> <li>-Gordon's Mini Market – Given Notice of Violation for non-compliance.</li> </ul>                                        |           |            |               |            |            |                                    |  |  |
|                               |                                            |                     | No pump outs                                                                                                                                                                                                                                                                                                                                                                                                            | Compliant | Overdue    | Non compliant | No devices |            |                                    |  |  |
|                               | 180                                        |                     |                                                                                                                                                                                                                                                                                                                                                                                                                         |           |            |               |            |            |                                    |  |  |
|                               | 160                                        |                     |                                                                                                                                                                                                                                                                                                                                                                                                                         |           |            |               |            |            |                                    |  |  |
|                               | 140                                        |                     |                                                                                                                                                                                                                                                                                                                                                                                                                         |           |            |               |            |            | 7/2022                             |  |  |
| ents                          | 120_                                       |                     |                                                                                                                                                                                                                                                                                                                                                                                                                         |           |            |               |            |            | No pump outs: 2<br>Compliant: 114  |  |  |
| ablishment                    |                                            |                     |                                                                                                                                                                                                                                                                                                                                                                                                                         |           |            |               |            |            | Overdue: 32                        |  |  |
| silde                         | 100-                                       |                     |                                                                                                                                                                                                                                                                                                                                                                                                                         |           |            |               |            |            | Von compliant: 14<br>Vo devices: 0 |  |  |
| esta                          | 80                                         |                     |                                                                                                                                                                                                                                                                                                                                                                                                                         |           |            |               |            | -          |                                    |  |  |
| . of                          | 60—                                        |                     |                                                                                                                                                                                                                                                                                                                                                                                                                         |           |            |               |            |            |                                    |  |  |
| Ň                             | 40                                         |                     |                                                                                                                                                                                                                                                                                                                                                                                                                         |           |            |               |            |            |                                    |  |  |
|                               | 40—                                        |                     |                                                                                                                                                                                                                                                                                                                                                                                                                         |           |            |               |            |            |                                    |  |  |
|                               | 20—                                        |                     |                                                                                                                                                                                                                                                                                                                                                                                                                         |           |            |               |            |            |                                    |  |  |
|                               | 0-4                                        |                     |                                                                                                                                                                                                                                                                                                                                                                                                                         |           |            |               |            |            |                                    |  |  |
|                               | 7/17/                                      | 2021 8/17/2021      | 9/17/2021                                                                                                                                                                                                                                                                                                                                                                                                               | 1         | 10/17/2021 | 11/17         | /2021      | 12/17/2021 | 1/17/2022                          |  |  |
|                               | COL                                        | LECTION SYSTEM      |                                                                                                                                                                                                                                                                                                                                                                                                                         |           |            |               |            |            |                                    |  |  |
| F                             | low                                        | Metering            | <ul> <li>-Interceptor 14 sub-basins flow monitoring complete.</li> <li>-Sub-basin I14S14A identified as area with high I&amp;I. Sub-basin will be smoke &amp; dye tested along with 4 other sub-basins.</li> <li>-SmartCover–Demo of collection system flow monitoring technology scheduled to take place late January 2022. Five units will be installed for a 30-day period. Demo units have been shipped.</li> </ul> |           |            |               |            |            |                                    |  |  |
| Manhole Assessment<br>Program |                                            |                     | <ul> <li>-Phase 2 (sub-basin manholes).</li> <li>-Inspection of Interceptor 14 sub-basins completed.</li> <li>-Inspection of Interceptor 13 sub-basins 61% complete.</li> </ul>                                                                                                                                                                                                                                         |           |            |               |            |            |                                    |  |  |
| 0,                            | Sewe                                       | er Flow Meters      | -Manhole Work Orders–27 manholes on Interceptor 14 sub-basins need located and raised.<br>-Sun Valley–Quote received for CCTV inspection of laterals and elevations.<br>-Located 1 manhole not on GIS mapping.                                                                                                                                                                                                          |           |            |               |            |            |                                    |  |  |
| F                             | Force Main         -No operational issues. |                     |                                                                                                                                                                                                                                                                                                                                                                                                                         |           |            |               |            |            |                                    |  |  |
| ſ                             | Misc                                       | ellaneous           | -3G upgrades scheduled for Mission meter sites.                                                                                                                                                                                                                                                                                                                                                                         |           |            |               |            |            |                                    |  |  |