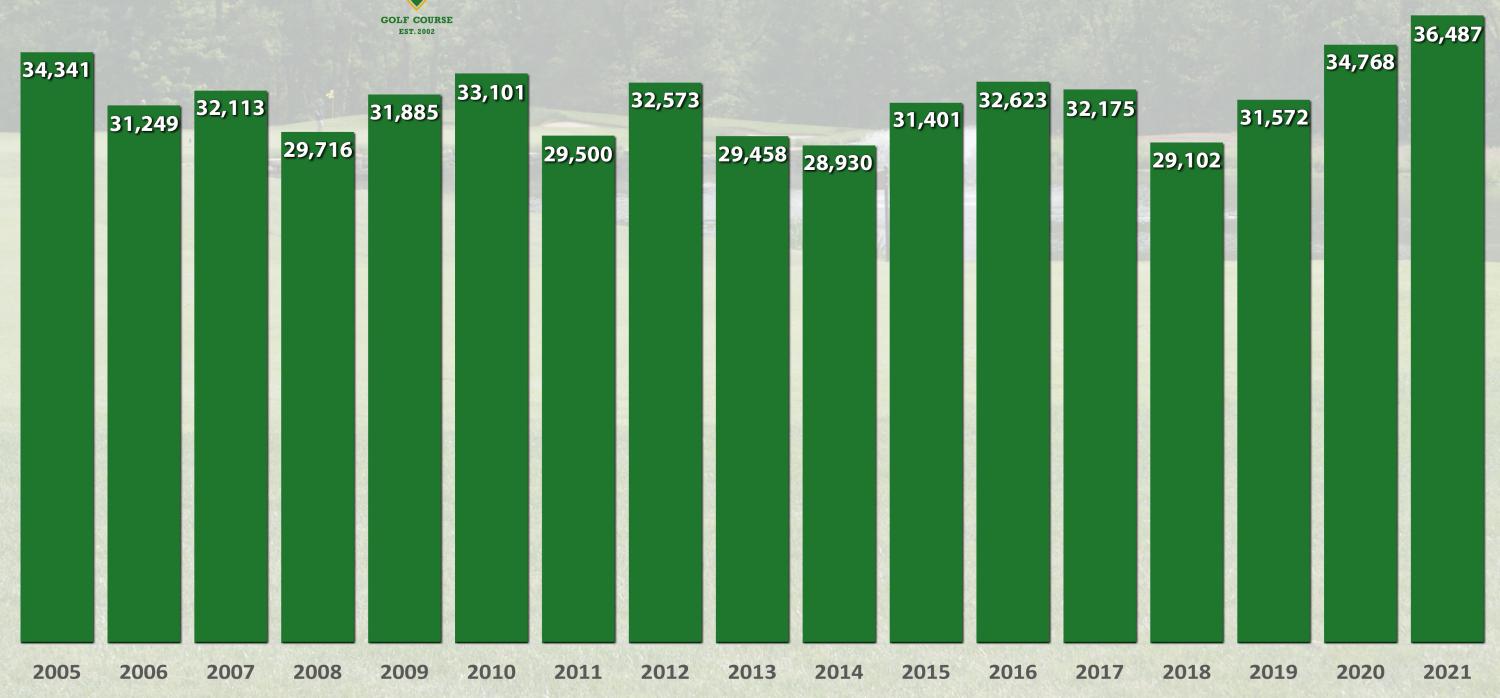

## **Clubhouse Chronicles**

• November Rounds & Green Fees \$

2021 - 1038 - \$23,642

2020 - 1567 - \$36,751

2019 – 329 - \$13,472 (included \$7K in rainchecks)

• Final Rounds & Green Fees

2021 - 36,487 - \$1,333,419.17

2020 – 34,768 - \$1.288,275.04

2019 - 31,572 - \$1,174,997.11

- Pro Shop open through December 23<sup>rd</sup>
  Monday Friday (9:00AM 5:00PM)
- Coordinated with Communications Team on Holiday email with current hours and specials. Information also posted on our web site.
- Gift cards available in person, online or via phone. Business thus far has been very good.
- 5 events of various types held in clubhouse this month.
- Completed and returned information for CLIC program.