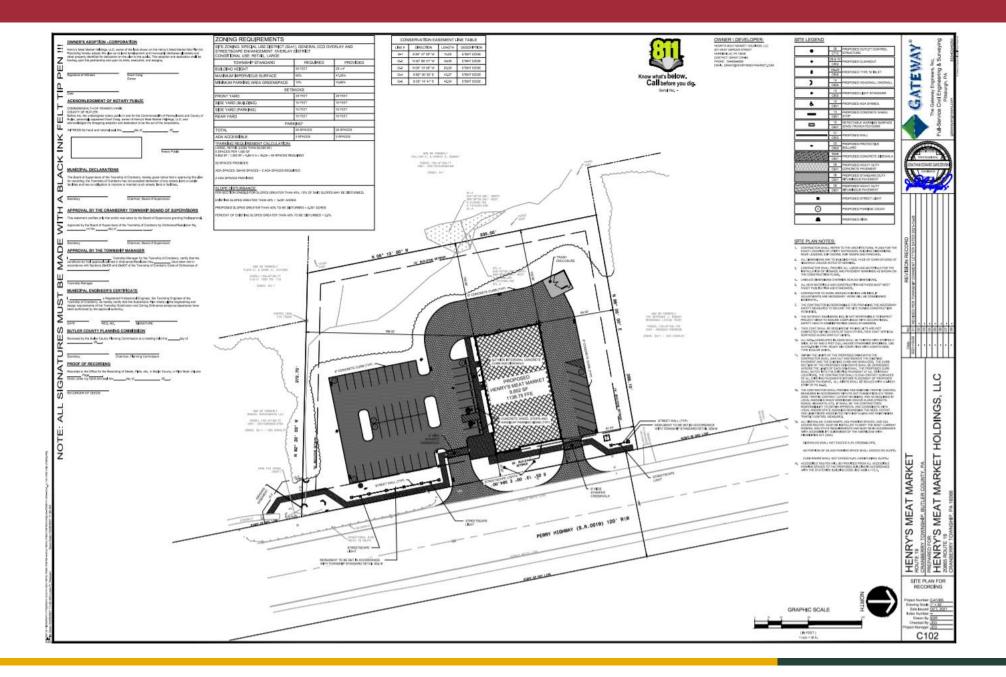

| SITE ZOMING: SPECIAL USE DISTRICT (SU<br>STREETSCAPE ENHANCEMENT OVERLAY<br>CONDITIONAL USE: RETAIL, LARGE                                                                                                                                             |                           | VERLAY AND |
|--------------------------------------------------------------------------------------------------------------------------------------------------------------------------------------------------------------------------------------------------------|---------------------------|------------|
| TOWNSHIP STANDARD                                                                                                                                                                                                                                      | REQUIRED                  | PROVIDED   |
| BUILDING HEIGHT                                                                                                                                                                                                                                        | SB FORT                   | 20'-4"     |
| MAXIMUM IMPERVIOUS SURFACE                                                                                                                                                                                                                             | 60%                       | 47,26%     |
| MINIMUM PARIGNG AREA GREENSPACE                                                                                                                                                                                                                        | 10%                       | 10,00%     |
| SET                                                                                                                                                                                                                                                    | BACKS                     |            |
| FRONT YARD                                                                                                                                                                                                                                             | 29 PERT                   | 28 POST    |
| SIDE YARD (BUILDING)                                                                                                                                                                                                                                   | 10 PEET                   | 10 PEET    |
| SIDE YARD (PARHING)                                                                                                                                                                                                                                    | 10 PEET                   | 15 PEET    |
| REAR YARD                                                                                                                                                                                                                                              | 15 FEET                   | 15 FEET    |
| PAS                                                                                                                                                                                                                                                    | KING*                     |            |
| TOTAL                                                                                                                                                                                                                                                  | SQ SPACES                 | SE SPACES  |
| ADA ACCESSIBLE                                                                                                                                                                                                                                         | ZSPACES                   | 2.994069   |
| PANNING FEDURATION TO ALCULATION<br>MINICE FERTAL SEED WAS 60,000 SP)<br>SPACES FOR 1,000 SP<br>AND 87 F F F F F F F F F F F F F F F F F F                                                                                                             |                           |            |
| SLOPE DETLIFERANCE:<br>FOR SCEECE ASSESSED BLOPES GREATOR THAN<br>FOR SCEECE GREATER THAN 40% - 1,521 ACM<br>PROPERTY SUPER GREATER THAN 40% TO 86 THE<br>PROCESSED OF CHIETRO SLOPES GREATER THAN 40%<br>PROCESSED OF CHIETRO SLOPES GREATER THAN 40% | ES<br>TURBED - BJRF AGRES |            |

|              | Sheet List Table                                |
|--------------|-------------------------------------------------|
| Sheet Number | Sheet Title                                     |
| O300         | Cover Sheet                                     |
| O301         | Existing Conditions Plan                        |
| O302         | Site Demotition Plan                            |
| C101         | Site - Utility Plan                             |
| C102         | Site Plan for Recording                         |
| G201         | Grading Plan                                    |
| G301         | Lighting Plan                                   |
| C310         | Lighting Datats                                 |
| C401         | Erosion and Sediment Control Plan               |
| C410         | Erosion and Sediment Control Datalis            |
| G411         | Erosion and Bediment Control Datales            |
| C501         | Storm Sewer Profiles                            |
| C502         | Sanitary Sewer and Water Line Profiles          |
| O901         | Construction Datalis                            |
| O902         | Construction Details                            |
| O903         | Construction Details                            |
| O§10         | Fire Truck Access Plan                          |
| O811         | Garbage Truck Access Plan                       |
| O812         | Semi Truck Access Plan                          |
| C701         | Post-Construction Stormwater Management Plan    |
| C710         | Post-Construction Stormwater Management Details |
| L101         | Landscape Plan                                  |
| L102         | Lavdscape Details                               |