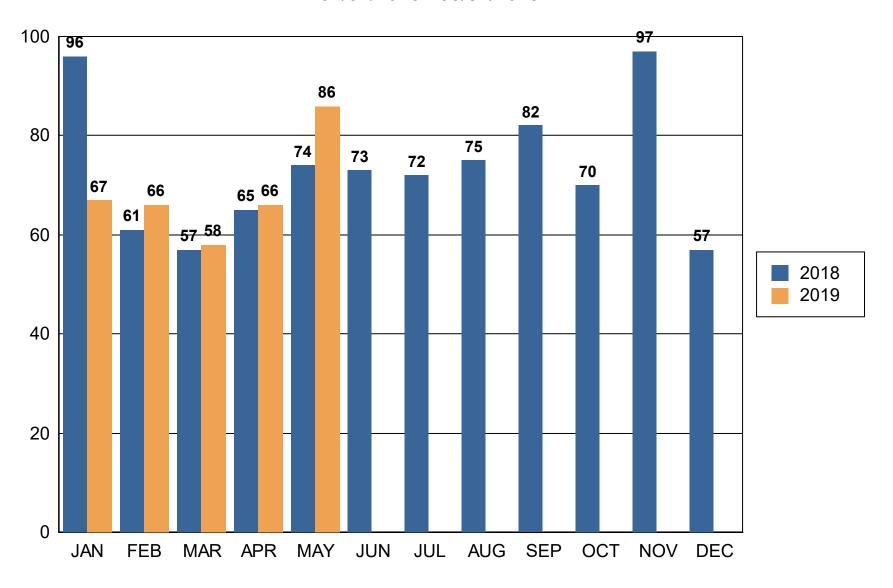

activation, no CO         | 0   | 1   | 0   | 1   | 0   | 0   | 0   | 0   | 0   | 0   | 0   | 0   | 2     | 0.6%  |
| 812-Flood assessment                                   | 0   | 0   | 0   | 0   | 5   | 0   | 0   | 0   | 0   | 0   | 0   | 0   | 5     | 1.5%  |
| Blank. Incident Type not Entered                       |     |     |     |     |     |     |     |     |     |     |     |     | 0     | 0%    |
| Total for all Incident Types                           |     |     |     |     |     |     |     |     |     |     |     |     | 343   |       |
|                                                        |     |     |     |     |     |     |     |     |     |     |     |     |       |       |

Date: 06/25/2019 Page: 2

## **CRANBERRY TOWNSHIP VOL FIRE COMPANY**

01/01/2018 - 05/31/2019